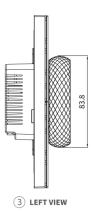

# Product Dimension Diagram (mm)

Working Temperature: -10 ~ 55°C

• Storage Temperature: -30 ~ 70°C