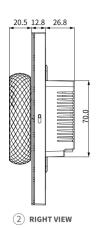

# Product Dimension Diagram (mm)

Working Temperature: -10 ~ 55°C

• Storage Temperature: -30 ~ 70°C