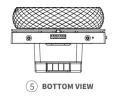

# Product Dimension Diagram (mm)

Working Temperature: -10 ~ 55°C

• Storage Temperature: -30 ~ 70°C