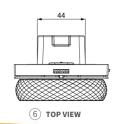

# Product Dimension Diagram (mm)

Working Temperature: -10 ~ 55°C

• Storage Temperature: -30 ~ 70°C