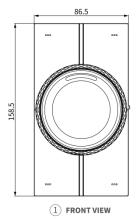

# Product Dimension Diagram (mm)

Working Temperature: -10 ~ 55°C

• Storage Temperature: -30 ~ 70°C